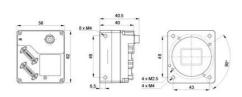

## **TECHNICAL DATA**

| Approvals      | CE, EAC, FCC, GenlCam, RoHS, UL |
|----------------|---------------------------------|
| Frame rate max | 62 fps                          |
| Height         | 62 mm                           |
| Interface      | Camera Link                     |
| IP class       | IP30                            |
| Length         | 40 mm                           |
| Lens barrel    | F-mount, M42-mount or M58-mount |

| Mono/color            | Mono           |
|-----------------------|----------------|
| Operating temperature | 0°C 60°C       |
| Pixel size            | 5.5 x 5.5 μm   |
| Power consumption     | 6 W            |
| Resolution            | 12MP           |
| Resolution max        | 4096 x 3072 px |
| Sensor model          | CMV12000       |
| Sensor size           | 1.75"          |
| Sensor supplier       | ams            |
| Sensor Type           | CMOS           |
| Shutter type          | Global         |
| Weight                | 210 g          |
| Width                 | 56 mm          |